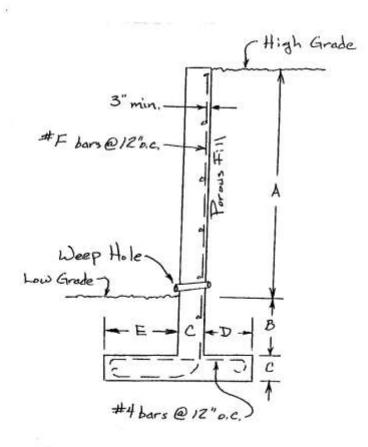

#### **EXAMPLE DETAIL OF RETAINING WALL**

### REINFORCED CONCRETE RETAINING WALLS CANTILEVER TYPE

| A   | В   | С   | D   | E   | F  |
|-----|-----|-----|-----|-----|----|
| 10' | 30" | 12" | 26" | 38" | #8 |
| 8'  | 31" | 11" | 21" | 34" | #6 |
| 6'  | 33" | 9"  | 18" | 25" | #6 |
| 4'  | 34" | 8"  | 12" | 14" | #4 |

Weep Holes to be two inch p.v.c. at ten feet on center.

# REINFORCED CONCRETE RETAINING WALLS

Designs are based on adequate soil to resist to pressure and an angle of repose of thirty-three degrees, which is for average soil. Horizontal bars to prevent cracking are to be #3 rods, at two feet on center, with construction joints thirty feet apart. If construction joints are omitted, heavier bars must be used. No surcharge has been figured in the design of these walls.