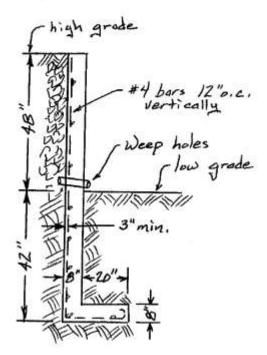

#### **EXAMPLE DETAIL OF RETAINING WALL**

### REINFORCED CONCRETE RETAINING WALLS CANTILEVER TYPE

| A   | В   | С   | D   | E   | F  |
|-----|-----|-----|-----|-----|----|
| 10' | 30" | 12" | 26" | 38" | #8 |
| 8'  | 31" | 11" | 21" | 34" | #6 |
| 6'  | 33" | 9"  | 18" | 25" | #6 |
| 4'  | 34" | 8"  | 12" | 14" | #4 |

Weep Holes to be two inch p.v.c. at ten feet on center.

# REINFORCED CONCRETE RETAINING WALLS

Designs are based on adequate soil to resist to pressure and an angle of repose of thirty-three degrees, which is for average soil. Horizontal bars to prevent cracking are to be #3 rods, at two feet on center, with construction joints thirty feet apart. If construction joints are omitted, heavier bars must be used. No surcharge has been figured in the design of these walls.