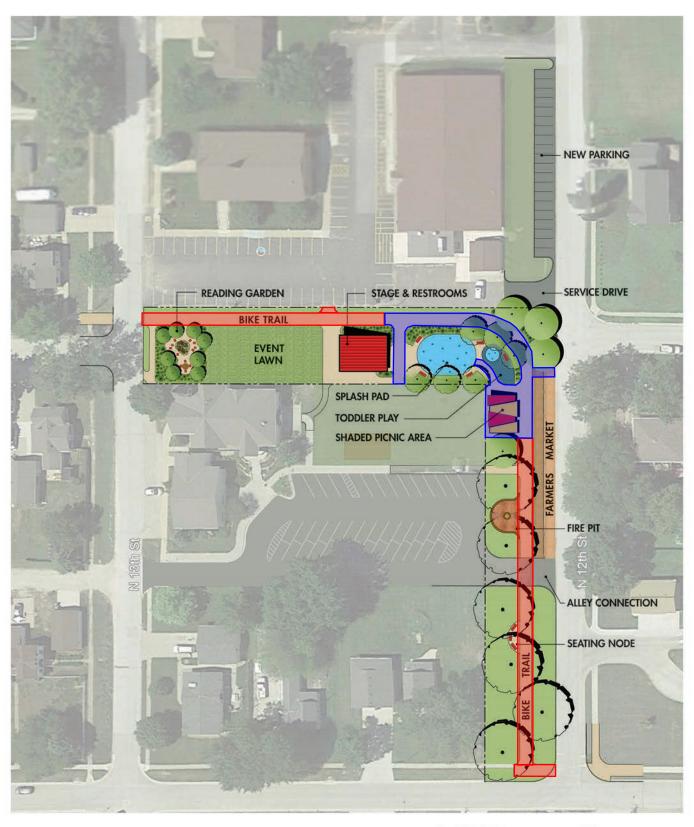

plan for this area (attached to this application) and has begun the phased park development with construction of the splash pad. Construction of the splash pad will be completed in spring 2021 and was funded with private donations/grants, a Park Development Grant from the Papio Missouri River NRD and city funds.

#### **Project Schedule:**

Notice of Grant Award: June 2021

Project Design: June 22, 2021 to August 16, 2021
Project Bidding: August 17, 2021 to September 30, 2021

Project Construction: Either Fall 2021 or Spring 2022

Project Closeout/Funding Request: On or before June 3, 2022

The splash pad project currently under construction will be completed on or before May 28, 2021. An updated survey of the area will be completed upon completion of the project for grade coordination.







Je-



FORT CALHOUN, NEBRASKA

Trail proposed for construction with Grant

#### **ENGINEER'S BUDGETARY OPINION OF PROBABLE COST Adams Street Park Trail** Fort Calhoun, Nebraska Date Prepared: JEO Project No. 131216.00 March 10, 2021 **ESTIMATE OF QUANTITIES** Item# Description Unit Quantity **Unit Price** Total GROUP A - BUILD TRAIL Mobilization LS \$7,400.00 \$7,400 1 \$1,800 Bonding and Insurance LS 1 \$1,800.00 Clearing and Grubbing LS \$2,500.00 \$2,500 Earthwork Measured in Embankment (Established Quantity) 300 \$5,550 4. CY \$18.50 Remove CMP Storm Sewer Pipe LF 50 \$25.00 \$1,250 5. Remove Concrete Sidewalk SF 120 \$4.50 6. \$540 \$9,000 Curb Inlet (y=10') EΑ \$4,500.00 8. LF 10 \$500 Trench Drain \$50.00 24" RCP, Class III LF \$13,500 9. 150 \$90.00 Storm Sewer Tap EΑ 1 \$850