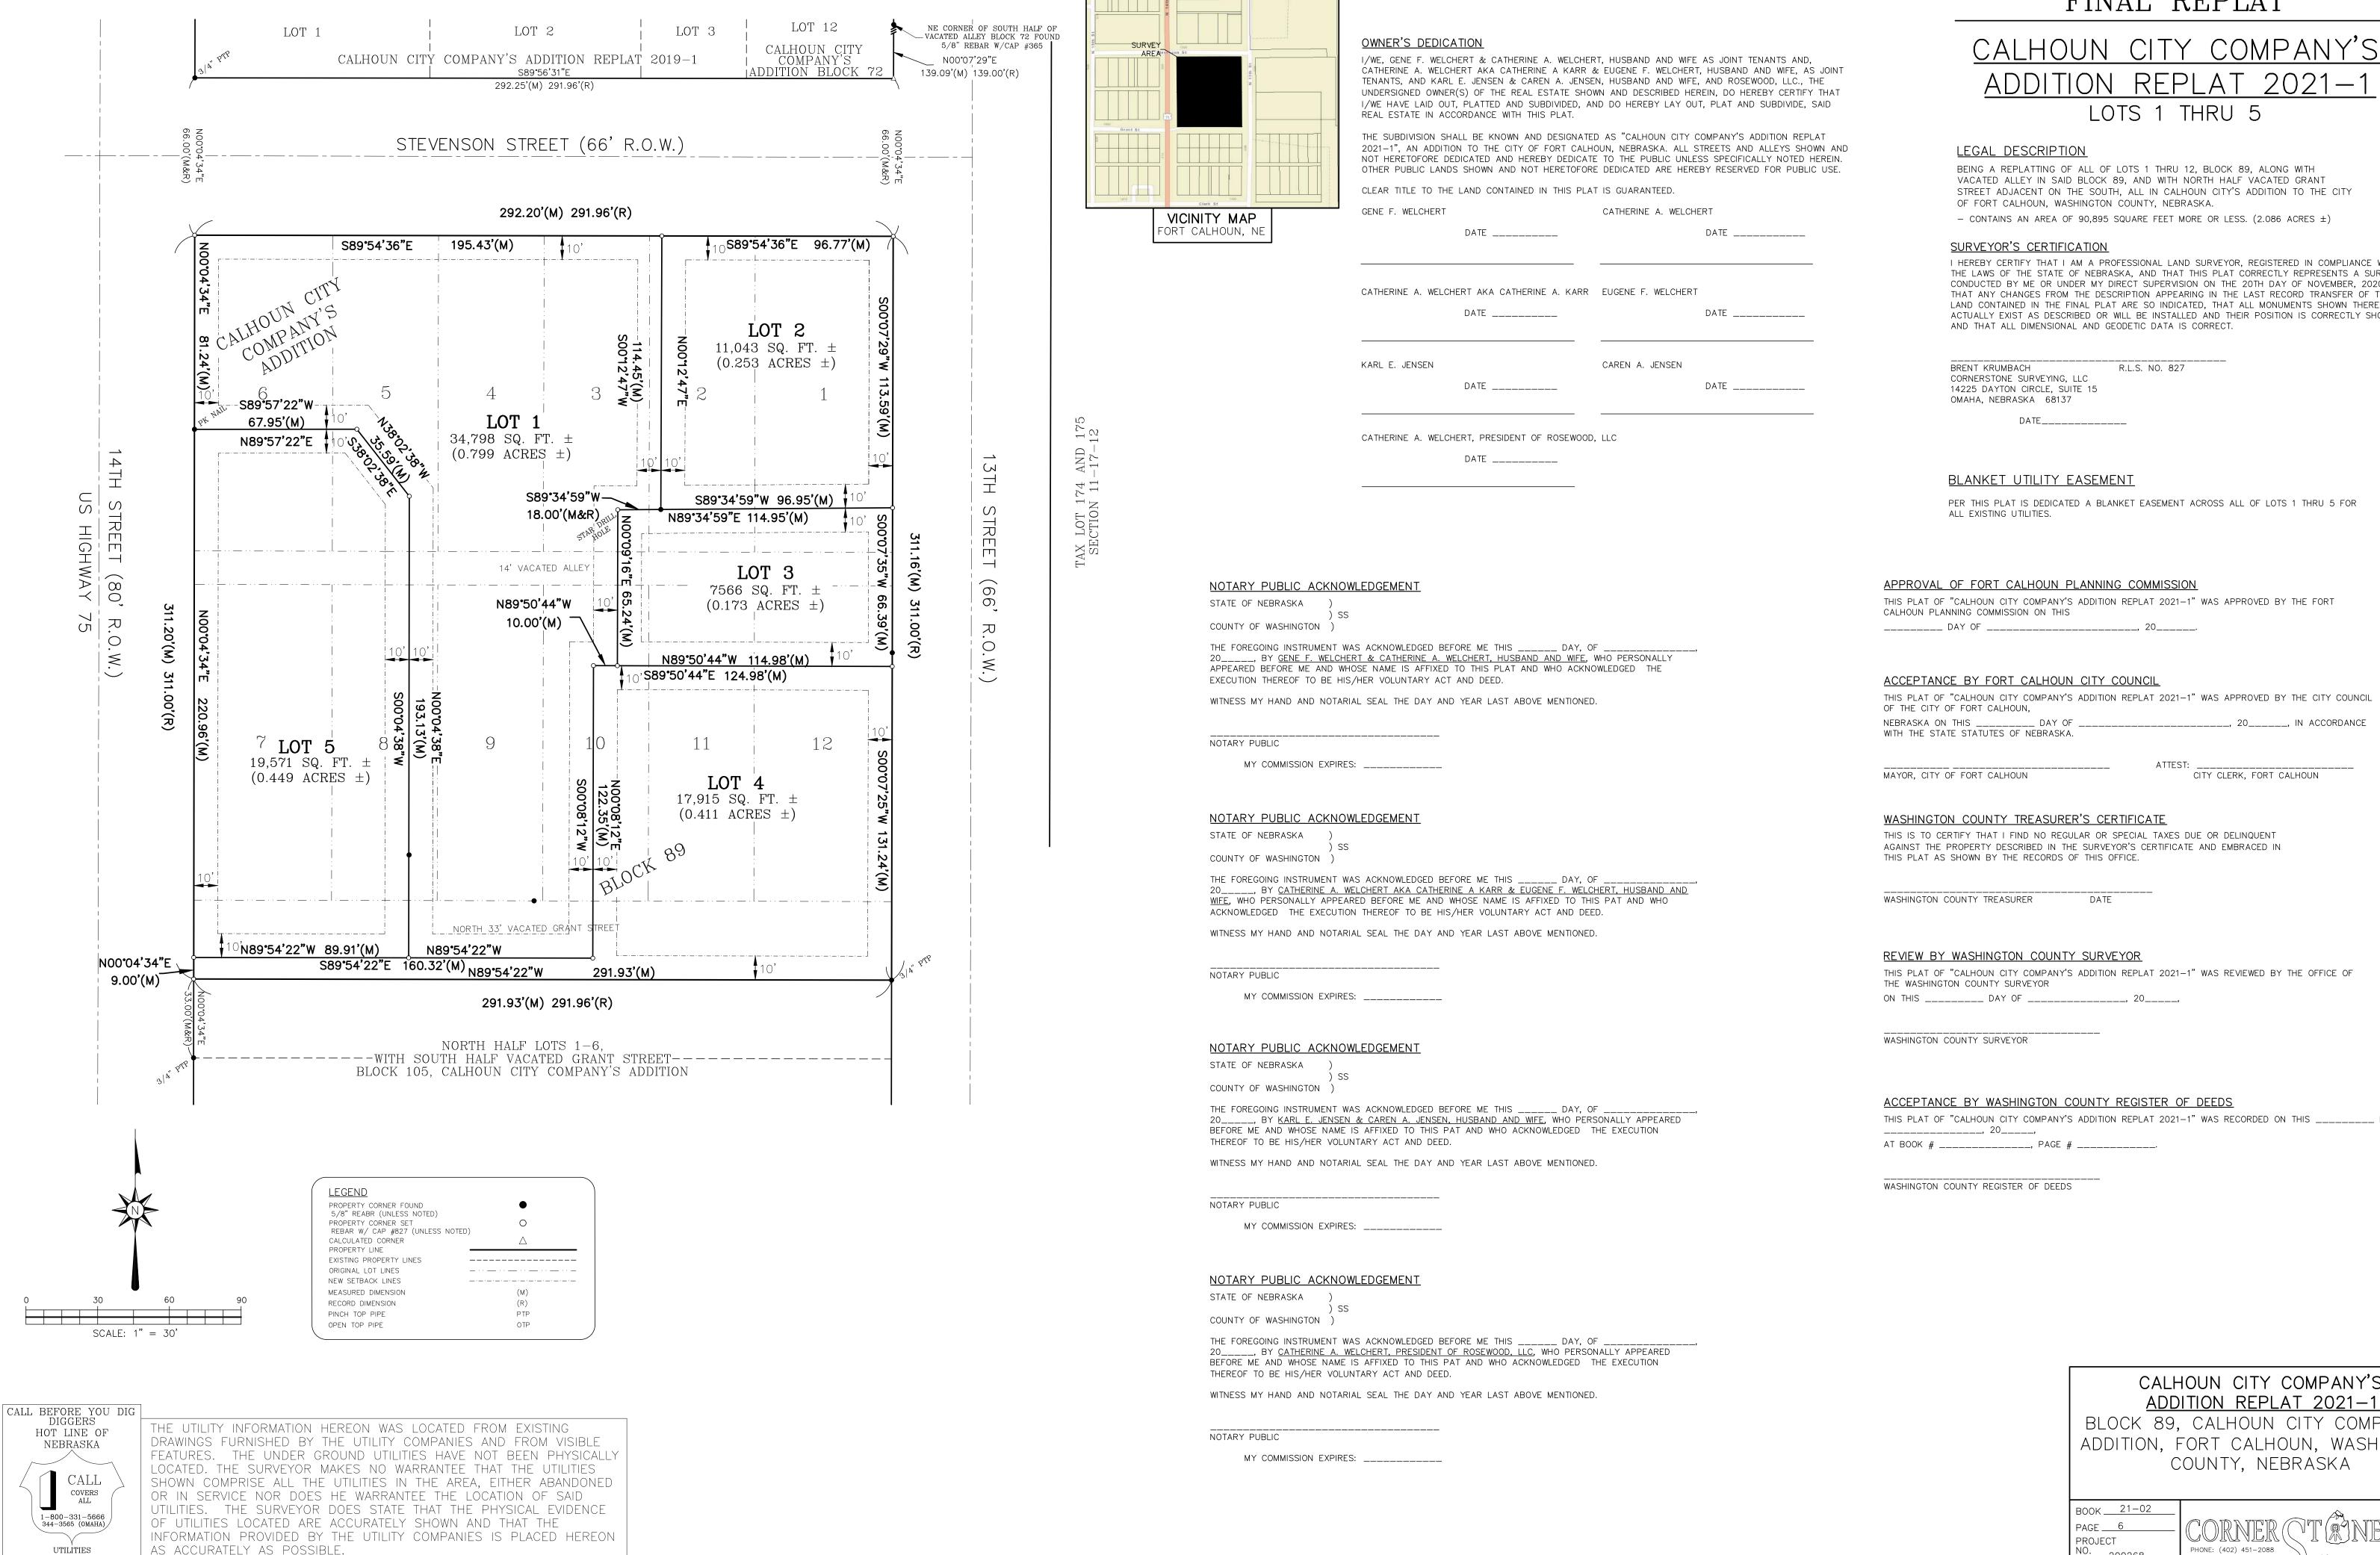

#### **Public Hearing:**

The public hearing to CONSIDER APPROVAL OF AN APPLICATION FROM GENE & CATHY WELCHERT/ROSEWOOD LLC FOR A REPLAT OF LOTS 1-12, BLOCK 89 OF THE CITY OF FORT CALHOUN, WASHINGTON COUNTY, NEBRASKA opened at 7:01 p.m. There were no written comments. Cathy Welchert, applicant, discussed the replat. Lucas Billesbach, City Engineer, commented on the replat. He explained that after the replat there will be non-conforming structures, but they are currently non-conforming so it's not creating a bigger issue. Lucas recommended a blanket utility easement be added to the replat that would cover the utilities that may exist between the structures for services. The public hearing closed at 7:10 p.m.

#### **New Business:**

Member Knight made a motion to recommend approval for application from Gene & Cathy Welchert/Rosewood LLC for a Replat of Lots 1-12, Block 89 of the City of Fort Calhoun, with the condition that a blanket utility easement is added to the replat before the City Council meeting. Member Lasher seconded the motion. With members Lasher, Herbert, and Knight voting "Aye", motion carried.

## CALHOUN CITY COMPANY'S ADDITION REPLAT 2021-1

VACATED ALLEY IN SAID BLOCK 89, AND WITH NORTH HALF VACATED GRANT STREET ADJACENT ON THE SOUTH, ALL IN CALHOUN CITY'S ADDITION TO THE CITY

I HEREBY CERTIFY THAT I AM A PROFESSIONAL LAND SURVEYOR, REGISTERED IN COMPLIANCE WITH THE LAWS OF THE STATE OF NEBRASKA, AND THAT THIS PLAT CORRECTLY REPRESENTS A SURVEY CONDUCTED BY ME OR UNDER MY DIRECT SUPERVISION ON THE 20TH DAY OF NOVEMBER, 2020, THAT ANY CHANGES FROM THE DESCRIPTION APPEARING IN THE LAST RECORD TRANSFER OF THE LAND CONTAINED IN THE FINAL PLAT ARE SO INDICATED, THAT ALL MONUMENTS SHOWN THEREON ACTUALLY EXIST AS DESCRIBED OR WILL BE INSTALLED AND THEIR POSITION IS CORRECTLY SHOWN

PER THIS PLAT IS DEDICATED A BLANKET EASEMENT ACROSS ALL OF LOTS 1 THRU 5 FOR

THIS PLAT OF "CALHOUN CITY COMPANY'S ADDITION REPLAT 2021-1" WAS APPROVED BY THE FORT

NEBRASKA ON THIS \_\_\_\_\_\_ DAY OF \_\_\_\_\_\_, 20\_\_\_\_, IN ACCORDANCE

THIS PLAT OF "CALHOUN CITY COMPANY'S ADDITION REPLAT 2021-1" WAS RECORDED ON THIS \_\_\_\_\_ DAY OF

CALHOUN CITY COMPANY'S

BLOCK 89, CALHOUN CITY COMPANY'S ADDITION, FORT CALHOUN, WASHINGTON COUNTY, NEBRASKA