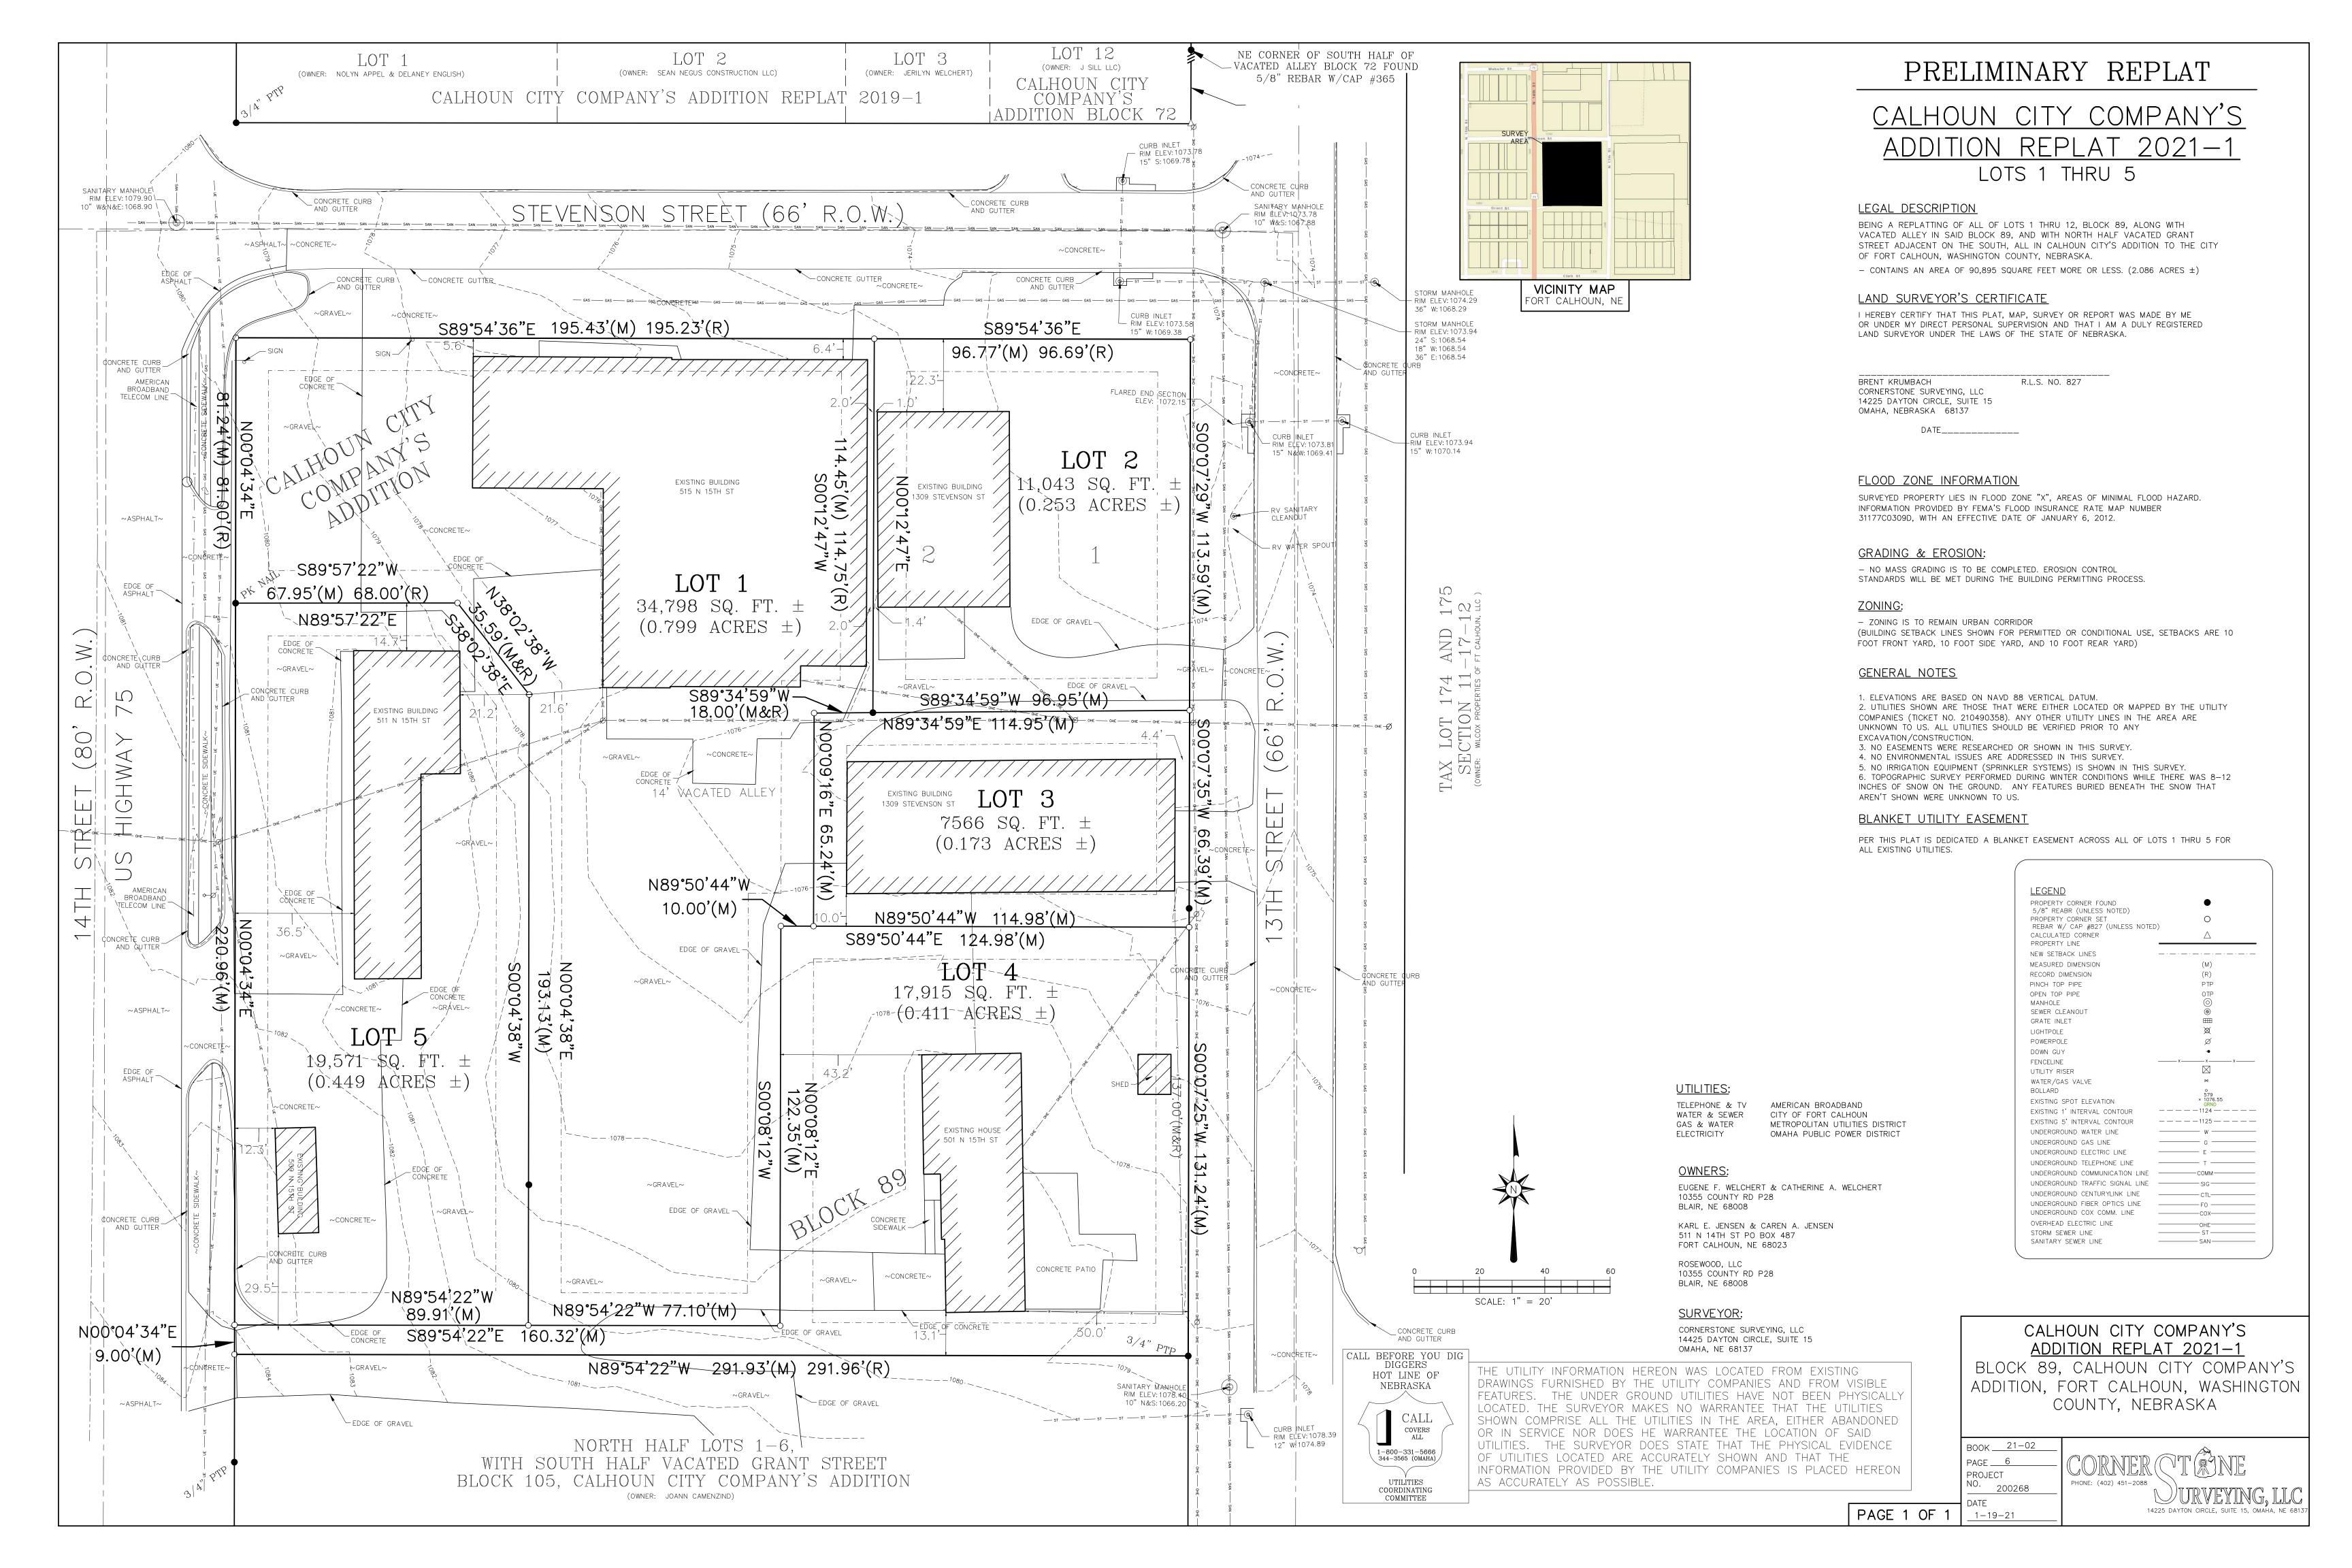

#### **Public Hearing:**

The public hearing to CONSIDER APPROVAL OF AN APPLICATION FROM GENE & CATHY WELCHERT/ROSEWOOD LLC FOR A REPLAT OF LOTS 1-12, BLOCK 89 OF THE CITY OF FORT CALHOUN, WASHINGTON COUNTY, NEBRASKA opened at 7:01 p.m. There were no written comments. Cathy Welchert, applicant, discussed the replat. Lucas Billesbach, City Engineer, commented on the replat. He explained that after the replat there will be non-conforming structures, but they are currently non-conforming so it's not creating a bigger issue. Lucas recommended a blanket utility easement be added to the replat that would cover the utilities that may exist between the structures for services. The public hearing closed at 7:10 p.m.

#### **New Business:**

Member Knight made a motion to recommend approval for application from Gene & Cathy Welchert/Rosewood LLC for a Replat of Lots 1-12, Block 89 of the City of Fort Calhoun, with the condition that a blanket utility easement is added to the replat before the City Council meeting. Member Lasher seconded the motion. With members Lasher, Herbert, and Knight voting "Aye", motion carried.

#### REPLAT APPLICATION

| Cene & Cathy Welchert & Rosewood UC         10355 County Road P28         Blair, NE 68008         Phone Number: 402-510-3907    Filing Fee: \$200.00  Date Received: 1-12-11  Receipt #: (M)( #1183  Replat #: (2071)-1                                                                                                                                                                    |
|--------------------------------------------------------------------------------------------------------------------------------------------------------------------------------------------------------------------------------------------------------------------------------------------------------------------------------------------------------------------------------------------|
| Phone Number: 402-510-3907                                                                                                                                                                                                                                                                                                                                                                 |
| Fax Number: NA  Email: Cathy @ gw CuStomCobinets, Com  (14) Copies of the Replat  Supporting Materials  • Engineer Size (LARGE) - (2)  • 11" x 17" - (12)                                                                                                                                                                                                                                  |
| Name of Record Owner (if different than applicant owner):  SAML  Date copy given to: Engineer: 2-15-14  Planning Consult: 2-15-14  Planning Comm: 3-5-14                                                                                                                                                                                                                                   |
| Phone Number:                                                                                                                                                                                                                                                                                                                                                                              |
| Legal Description of Existing Undivided Tract to Split as shown on the Record of the County Clerk:  Allow Lo Book Lot 1 to 2.3. 10.11.412 BLOK 89;  Allow Lo Book Lot 1 to 2.3. 10.11.412 BLOK 89;  Applicant/Surveyor Zoning Administrator  First Tract to be Created: Legal Description of Proposed Tract:  Collaboration Collaboration of Proposed Tract:  Date of Posting: PC-2-2 V CC |
| Third Tract to be Created: Legal Description of Proposed Tract:    Date of Mailing:   Date of Public Hearing:                                                                                                                                                                                                                                                                              |
| SIGNATURE (property owner if not applicant):                                                                                                                                                                                                                                                                                                                                               |

## CALHOUN CITY COMPANY'S ADDITION REPLAT 2021-1

VACATED ALLEY IN SAID BLOCK 89, AND WITH NORTH HALF VACATED GRANT STREET ADJACENT ON THE SOUTH, ALL IN CALHOUN CITY'S ADDITION TO THE CITY

I HEREBY CERTIFY THAT I AM A PROFESSIONAL LAND SURVEYOR, REGISTERED IN COMPLIANCE WITH THE LAWS OF THE STATE OF NEBRASKA, AND THAT THIS PLAT CORRECTLY REPRESENTS A SURVEY CONDUCTED BY ME OR UNDER MY DIRECT SUPERVISION ON THE 20TH DAY OF NOVEMBER, 2020, THAT ANY CHANGES FROM THE DESCRIPTION APPEARING IN THE LAST RECORD TRANSFER OF THE LAND CONTAINED IN THE FINAL PLAT ARE SO INDICATED, THAT ALL MONUMENTS SHOWN THEREON ACTUALLY EXIST AS DESCRIBED OR WILL BE INSTALLED AND THEIR POSITION IS CORRECTLY SHOWN

PER THIS PLAT IS DEDICATED A BLANKET EASEMENT ACROSS ALL OF LOTS 1 THRU 5 FOR

THIS PLAT OF "CALHOUN CITY COMPANY'S ADDITION REPLAT 2021-1" WAS APPROVED BY THE FORT

NEBRASKA ON THIS \_\_\_\_\_\_ DAY OF \_\_\_\_\_\_, 20\_\_\_\_, IN ACCORDANCE