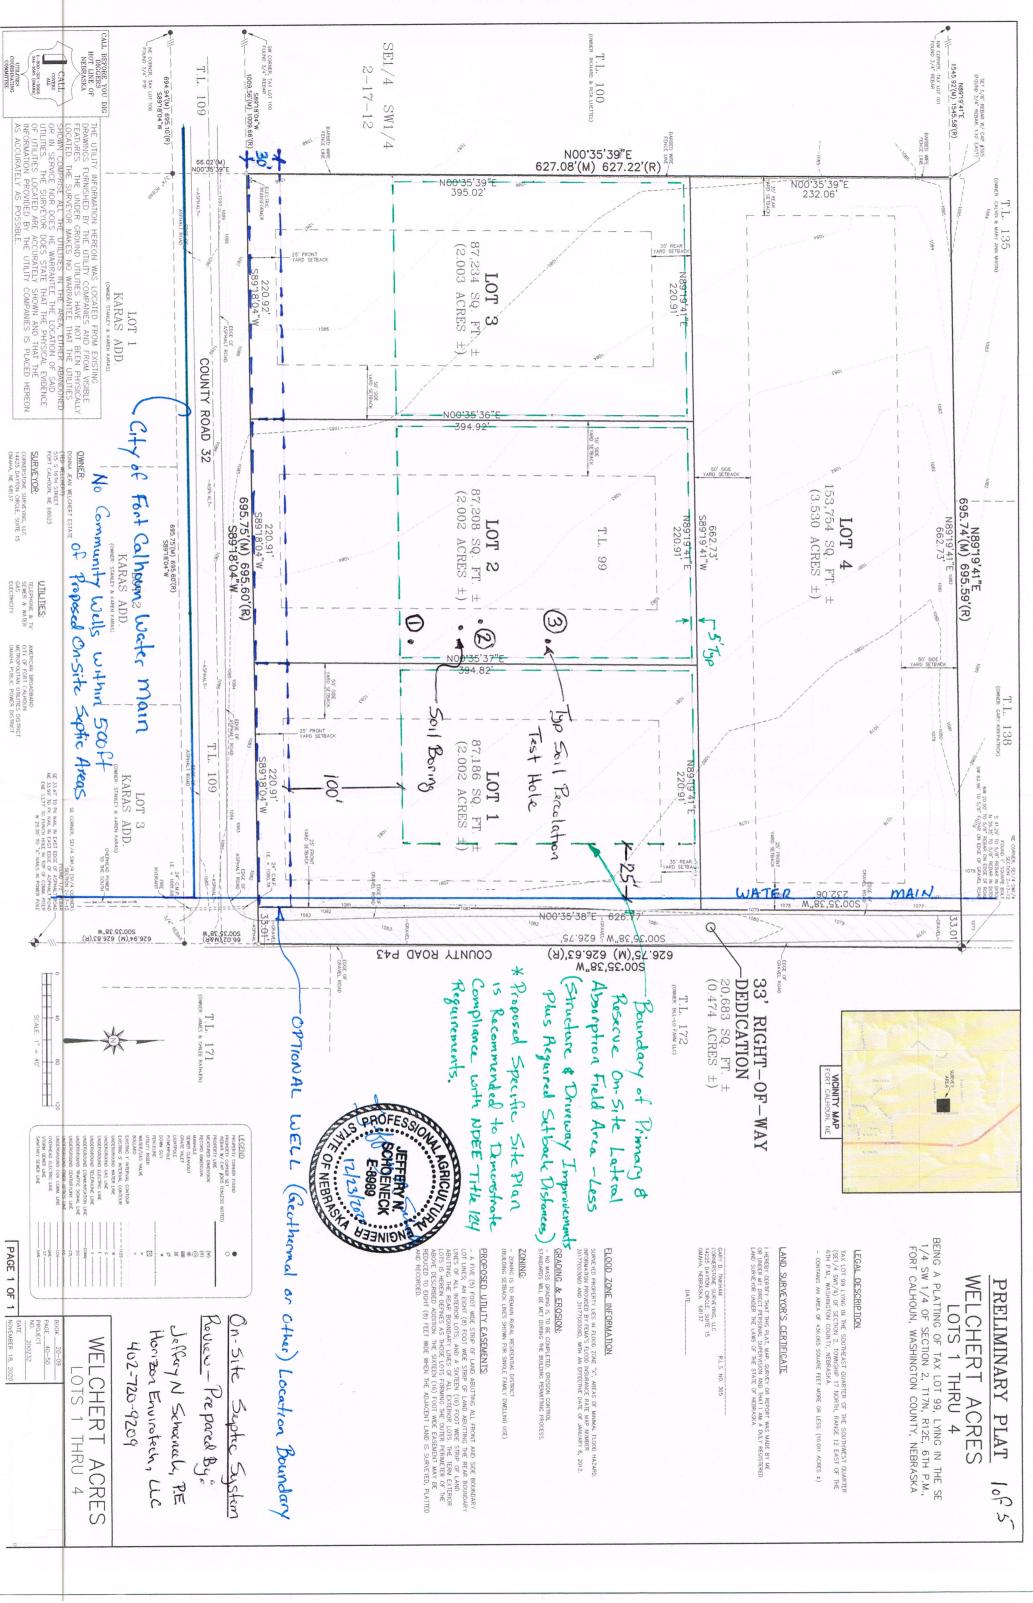

### **Public Hearing:**

The public hearing to CONSIDER THE PRELIMINARY AND FINAL PLAT APPLICATIONS FOR THE SUBDIVISION OF WELCHERT ACRES LOTS 1 THRU 4, BEING A PLATTING OF TAX LOT 99, LYING IN THE SE ¼ SW ¼ OF SECTION 2, T17N, R12E OF THE 6TH P.M., WASHINGTON COUNTY, NEBRASKA opened at 7:03 p.m. The developer questioned the setbacks for Rural Residential. City Engineer, Lucas Billesbach, explained that the developer can petition the setback and request an amendment to the zoning ordinance. The City Engineer also discussed the requirement for a permit for septic from NDEE for lots that are under three acres. The public hearing closed at 7:10 p.m.

### **New Business:**

Member Dougherty made a motion to recommend approval for the Preliminary and Final Plat Applications for the Subdivision of Welchert Acres Lots 1 thru 4, being a platting of Tax Lot 99, in Washington County, Nebraska, with the condition that the NDEE permit is submitted to the City before the plat is signed. Member Knight seconded the motion. With members Knight, Dougherty, and Herbert voting "Aye", motion carried.