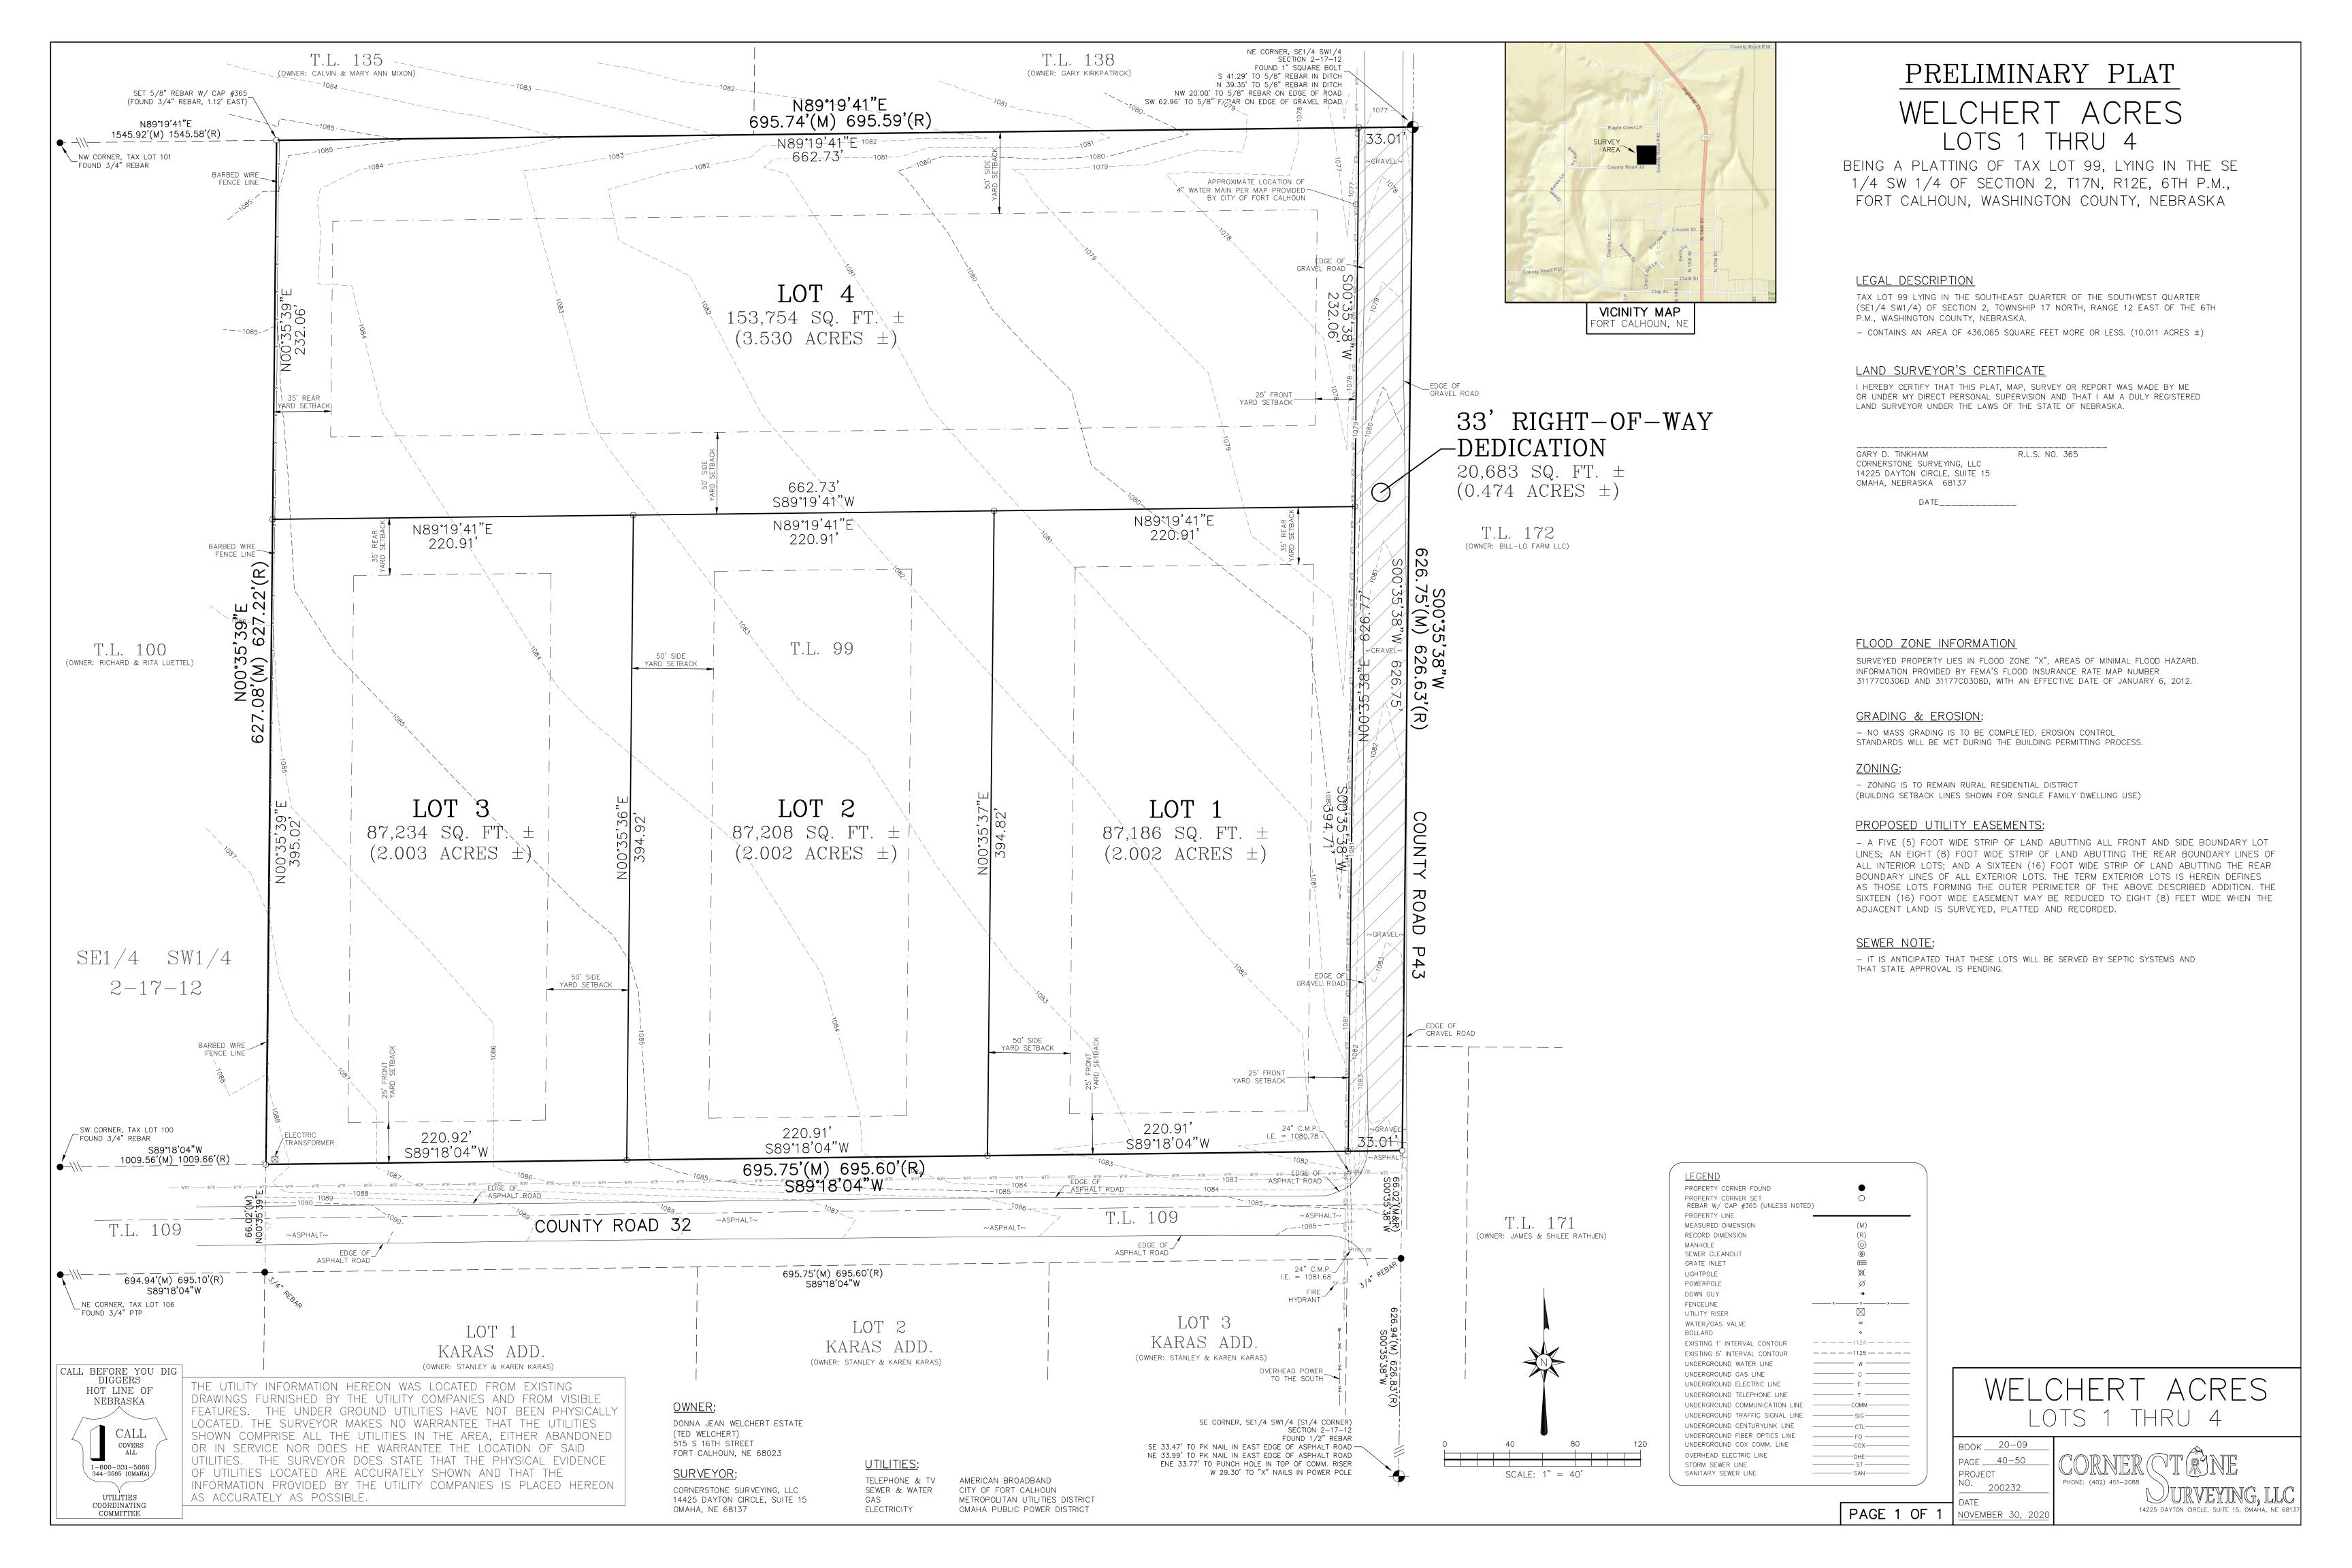

### **Public Hearing:**

The public hearing to CONSIDER THE PRELIMINARY AND FINAL PLAT APPLICATIONS FOR THE SUBDIVISION OF WELCHERT ACRES LOTS 1 THRU 4, BEING A PLATTING OF TAX LOT 99, LYING IN THE SE ¼ SW ¼ OF SECTION 2, T17N, R12E OF THE 6TH P.M., WASHINGTON COUNTY, NEBRASKA opened at 7:03 p.m. The developer questioned the setbacks for Rural Residential. City Engineer, Lucas Billesbach, explained that the developer can petition the setback and request an amendment to the zoning ordinance. The City Engineer also discussed the requirement for a permit for septic from NDEE for lots that are under three acres. The public hearing closed at 7:10 p.m.

### **New Business:**

Member Dougherty made a motion to recommend approval for the Preliminary and Final Plat Applications for the Subdivision of Welchert Acres Lots 1 thru 4, being a platting of Tax Lot 99, in Washington County, Nebraska, with the condition that the NDEE permit is submitted to the City before the plat is signed. Member Knight seconded the motion. With members Knight, Dougherty, and Herbert voting "Aye", motion carried.