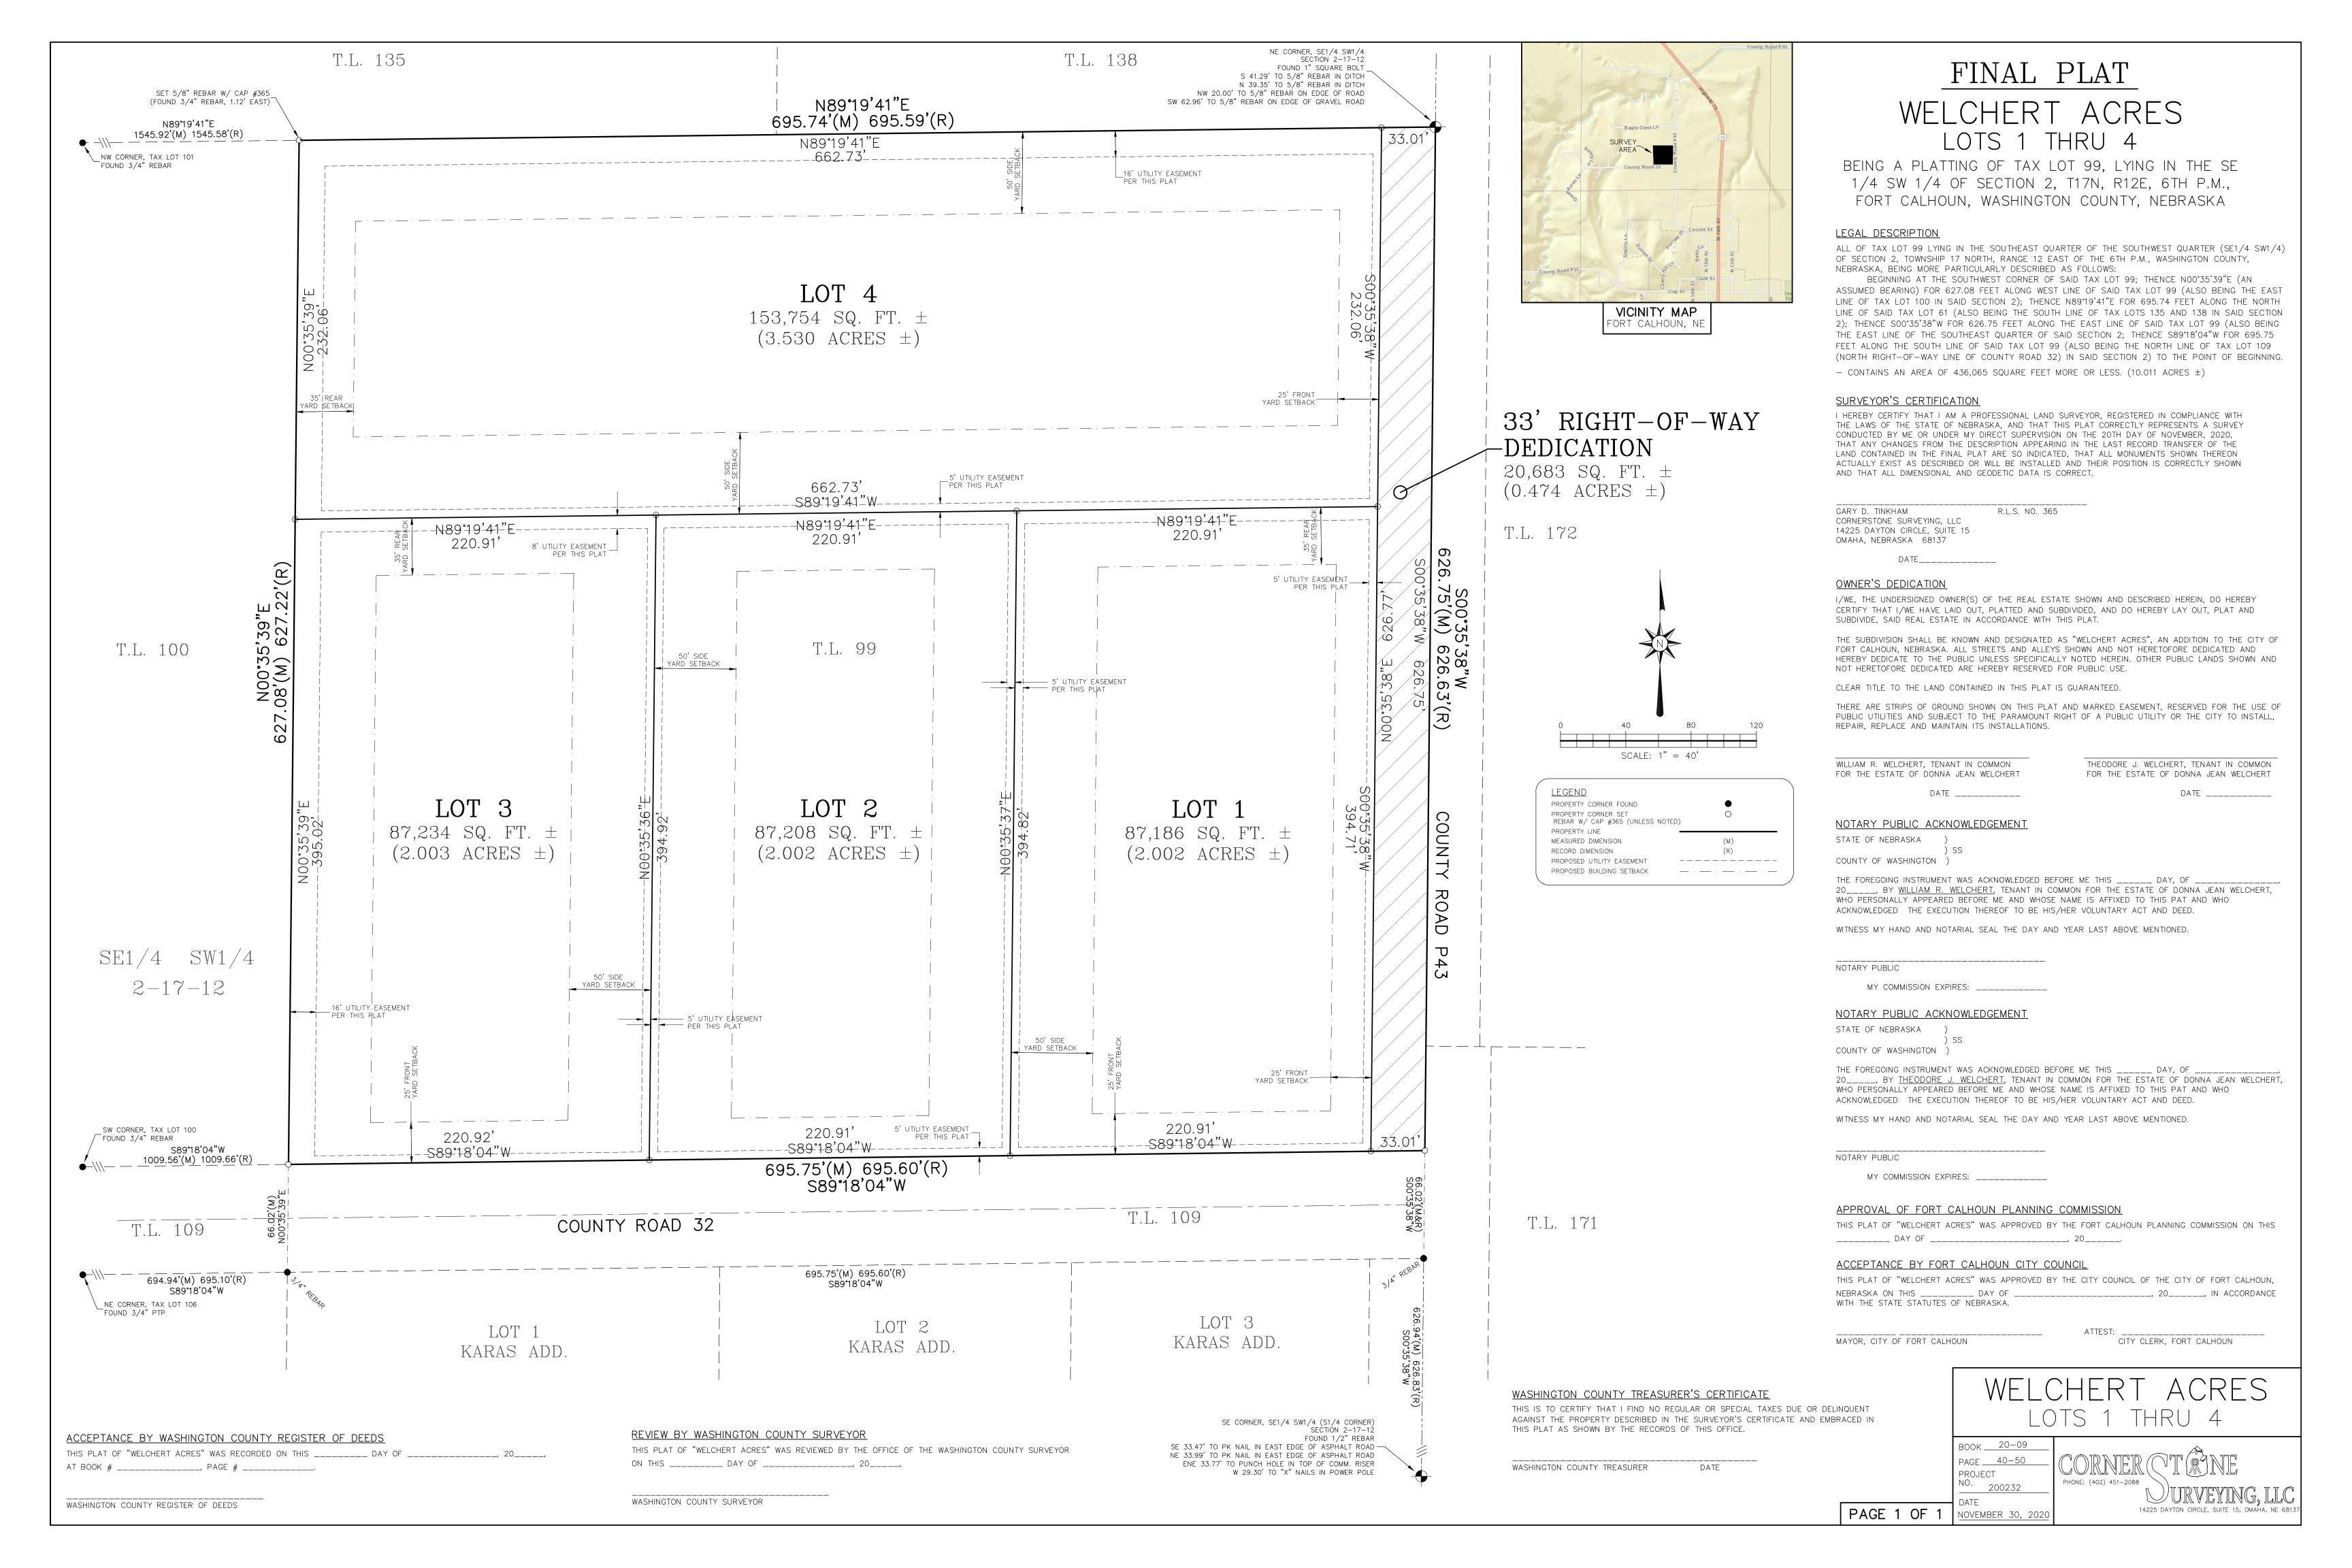

### **Public Hearing:**

The public hearing to CONSIDER THE PRELIMINARY AND FINAL PLAT APPLICATIONS FOR THE SUBDIVISION OF WELCHERT ACRES LOTS 1 THRU 4, BEING A PLATTING OF TAX LOT 99, LYING IN THE SE ¼ SW ¼ OF SECTION 2, T17N, R12E OF THE 6TH P.M., WASHINGTON COUNTY, NEBRASKA opened at 7:03 p.m. The developer questioned the setbacks for Rural Residential. City Engineer, Lucas Billesbach, explained that the developer can petition the setback and request an amendment to the zoning ordinance. The City Engineer also discussed the requirement for a permit for septic from NDEE for lots that are under three acres. The public hearing closed at 7:10 p.m.

### **New Business:**

Member Dougherty made a motion to recommend approval for the Preliminary and Final Plat Applications for the Subdivision of Welchert Acres Lots 1 thru 4, being a platting of Tax Lot 99, in Washington County, Nebraska, with the condition that the NDEE permit is submitted to the City before the plat is signed. Member Knight seconded the motion. With members Knight, Dougherty, and Herbert voting "Aye", motion carried.