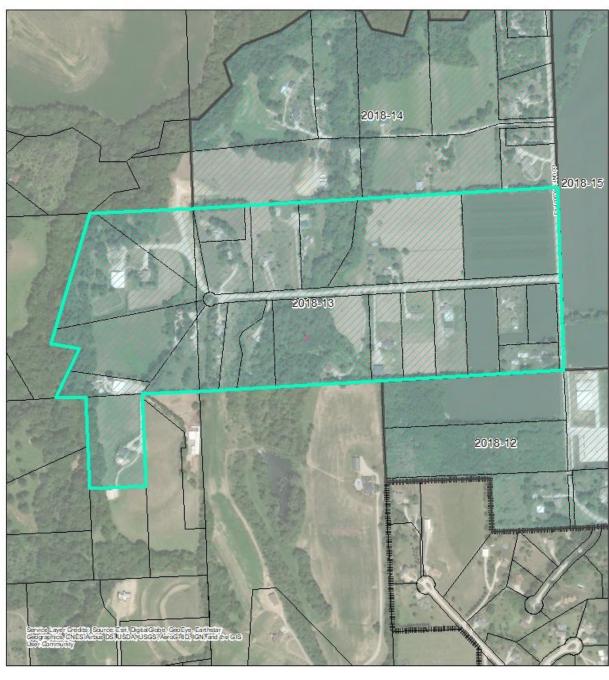

## Study Areas

The properties (shown in Figure 1) along the perimeter of the City of Fort Calhoun's Corporate Limits analyzed for potential annexation include the following:

- Area 2018-1
- Area 2018-2
- Area 2018-4
- Area 2018-5
- Area 2018-6
- Area 2018-7
- Area 2018-8
- Area 2018-9
- Area 2018-10
- Area 2018-11
- Area 2018-12
- Area 2018-13
- Area 2018-14
- Area 2018-15
- Area 2018-16

Figure 1: Study Area