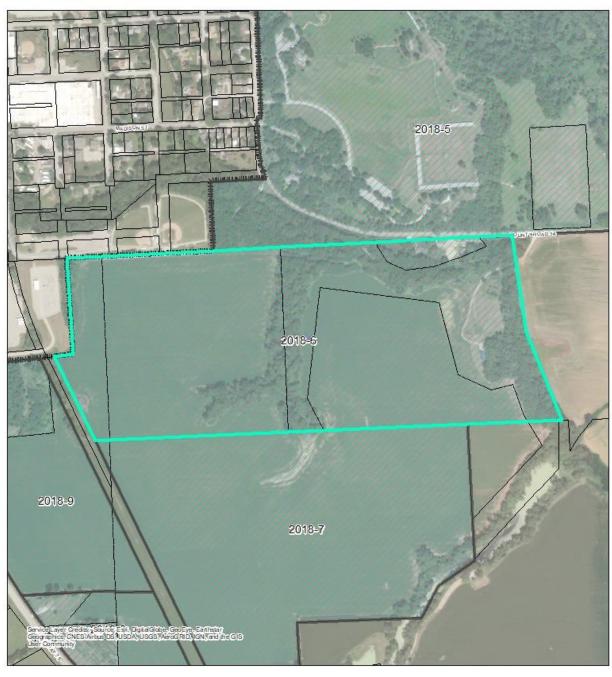

## Study Areas

The properties (shown in Figure 1) along the perimeter of the City of Fort Calhoun's Corporate Limits analyzed for potential annexation include the following:

- Area 2018-1
- Area 2018-2
- Area 2018-4
- Area 2018-5
- Area 2018-6
- Area 2018-7
- Area 2018-8
- Area 2018-9
- Area 2018-10
- Area 2018-11
- Area 2018-12
- Area 2018-13
- Area 2018-14
- Area 2018-15
- Area 2018-16

Figure 1: Study Area