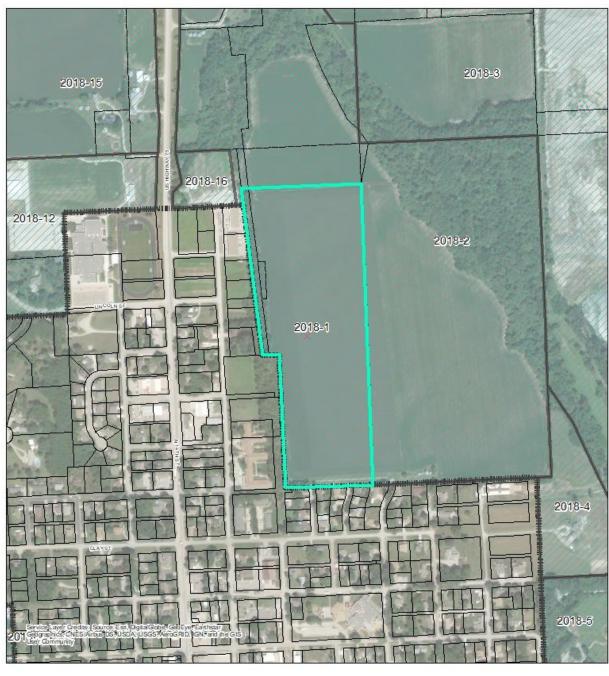

# <u>Area 2018-1</u>

| 2018 Valuation                 | \$203,545.00                                                                                                                                                                                                                                                                                                                                                                                       |                                                                                                                                                                                                                                                                                                                                                                                                                                                                                                                                                                                                                                                                                                                                                               | Total<br>Acres | Approx. 36.60  |  |  |
|--------------------------------|----------------------------------------------------------------------------------------------------------------------------------------------------------------------------------------------------------------------------------------------------------------------------------------------------------------------------------------------------------------------------------------------------|---------------------------------------------------------------------------------------------------------------------------------------------------------------------------------------------------------------------------------------------------------------------------------------------------------------------------------------------------------------------------------------------------------------------------------------------------------------------------------------------------------------------------------------------------------------------------------------------------------------------------------------------------------------------------------------------------------------------------------------------------------------|----------------|----------------|--|--|
| Adherence to<br>State Statutes | Annexation is appropriate.                                                                                                                                                                                                                                                                                                                                                                         |                                                                                                                                                                                                                                                                                                                                                                                                                                                                                                                                                                                                                                                                                                                                                               |                |                |  |  |
|                                | At present, it is the opinion of JEO Consulting Group, Inc. that the tract of land <i>does meet</i> the criteria of State Statute 17-405.01 Subsection (1) with regard to the term "urban or suburban in character". The tract <i>does meet</i> the definition of contiguous. The property <i>is eligible</i> for Annexation based upon the Revised Nebraska State Statutes and Nebraska case law. |                                                                                                                                                                                                                                                                                                                                                                                                                                                                                                                                                                                                                                                                                                                                                               |                |                |  |  |
|                                |                                                                                                                                                                                                                                                                                                                                                                                                    |                                                                                                                                                                                                                                                                                                                                                                                                                                                                                                                                                                                                                                                                                                                                                               | North          | Agricultural   |  |  |
| Zoning                         | Agricultural                                                                                                                                                                                                                                                                                                                                                                                       | Surrounding                                                                                                                                                                                                                                                                                                                                                                                                                                                                                                                                                                                                                                                                                                                                                   | East           | Agricultural   |  |  |
| Zonnig                         | (Vacant)                                                                                                                                                                                                                                                                                                                                                                                           | Zoning                                                                                                                                                                                                                                                                                                                                                                                                                                                                                                                                                                                                                                                                                                                                                        | South          | Single Family  |  |  |
|                                |                                                                                                                                                                                                                                                                                                                                                                                                    |                                                                                                                                                                                                                                                                                                                                                                                                                                                                                                                                                                                                                                                                                                                                                               | West           | Commercial     |  |  |
|                                |                                                                                                                                                                                                                                                                                                                                                                                                    |                                                                                                                                                                                                                                                                                                                                                                                                                                                                                                                                                                                                                                                                                                                                                               |                |                |  |  |
|                                | Water/Wastewater                                                                                                                                                                                                                                                                                                                                                                                   | Capital<br>Costs                                                                                                                                                                                                                                                                                                                                                                                                                                                                                                                                                                                                                                                                                                                                              | Utility Ex     | xtension Costs |  |  |
|                                | // user/ // user// user                                                                                                                                                                                                                                                                                                                                                                            | \$245,500.00                                                                                                                                                                                                                                                                                                                                                                                                                                                                                                                                                                                                                                                                                                                                                  | \$245,500      | .00            |  |  |
| Utilities/<br>Services         |                                                                                                                                                                                                                                                                                                                                                                                                    | <ul> <li>\$245,500.00</li> <li>Existing Infrastructure/ Services provided by the City: The area is within the City's one-mile jurisdiction for police protection.</li> <li>Services provided by Others: The area is within the City's one-mile jurisdiction for police protection which is provided by the Washington County Sherriff Department. Current fire protection is through the Fort Calhoun Rural Fire Department. Electricity is provided by Omaha Public Power District.</li> <li>Future Infrastructure/ Services that need to be extended or provided: Water services provided by 6" water main extension. Sewer service provided by duplex submersible lift station.</li> <li>Notes: The duplex submersible lift station is sized to</li> </ul> |                |                |  |  |