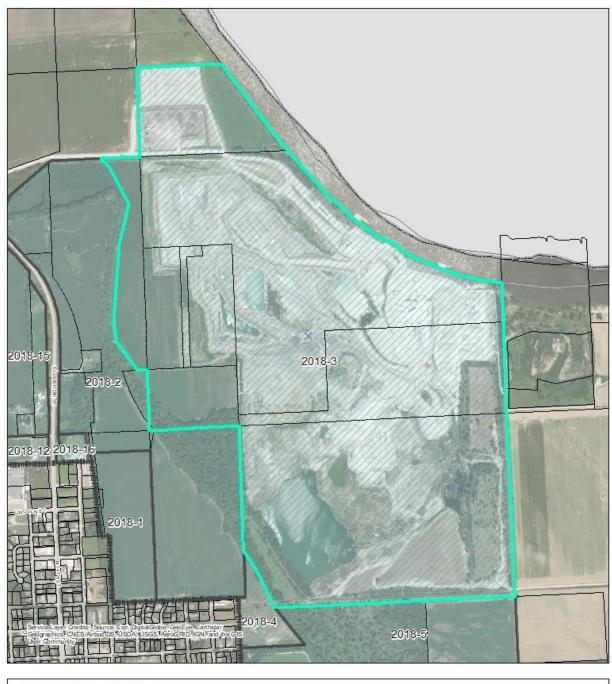

## Study Areas

The properties (shown in Figure 1) along the perimeter of the City of Fort Calhoun's Corporate Limits analyzed for potential annexation include the following:

- Area 2018-1
- Area 2018-2
- Area 2018-4
- Area 2018-5
- Area 2018-6
- Area 2018-7
- Area 2018-8
- Area 2018-9
- Area 2018-10
- Area 2018-11
- Area 2018-12
- Area 2018-13
- Area 2018-14
- Area 2018-15
- Area 2018-16