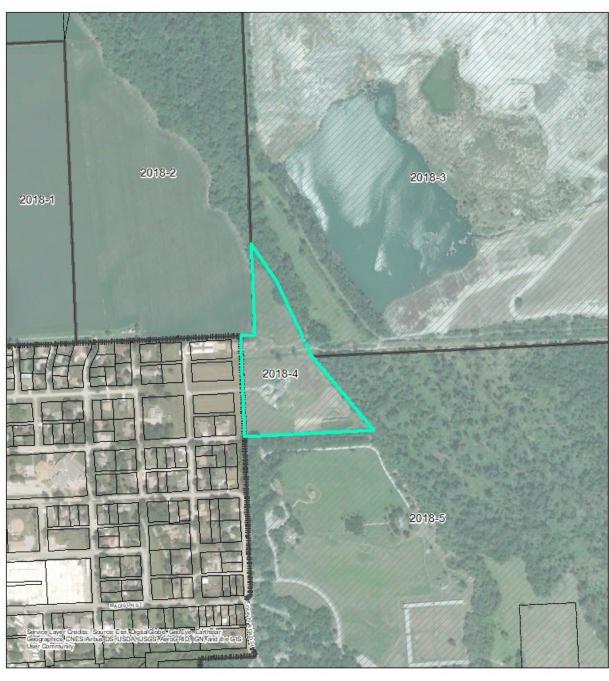

## Study Areas

The properties (shown in Figure 1) along the perimeter of the City of Fort Calhoun's Corporate Limits analyzed for potential annexation include the following:

- Area 2018-1
- Area 2018-2
- Area 2018-4
- Area 2018-5
- Area 2018-6
- Area 2018-7
- Area 2018-8
- Area 2018-9
- Area 2018-10
- Area 2018-11
- Area 2018-12
- Area 2018-13
- Area 2018-14
- Area 2018-15
- Area 2018-16

Figure 1: Study Area