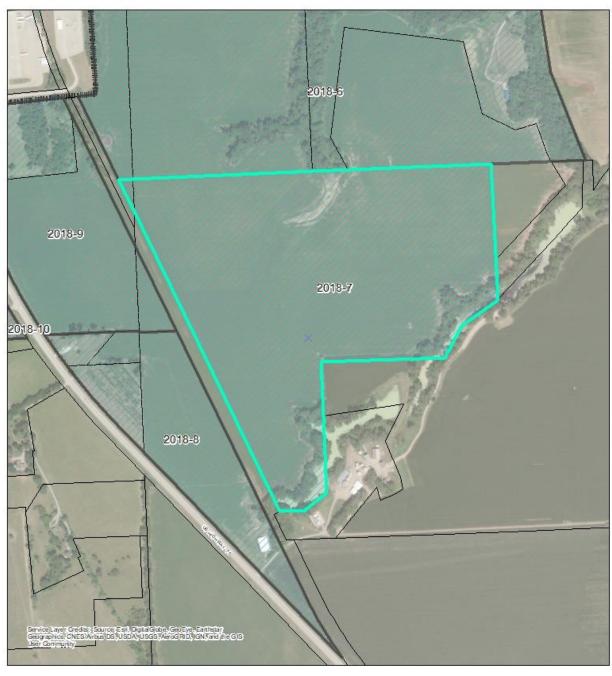

## Study Areas

The properties (shown in Figure 1) along the perimeter of the City of Fort Calhoun's Corporate Limits analyzed for potential annexation include the following:

- Area 2018-1
- Area 2018-2
- Area 2018-4
- Area 2018-5
- Area 2018-6
- Area 2018-7
- Area 2018-8
- Area 2018-9
- Area 2018-10
- Area 2018-11
- Area 2018-12
- Area 2018-13
- Area 2018-14
- Area 2018-15
- Area 2018-16

Figure 1: Study Area