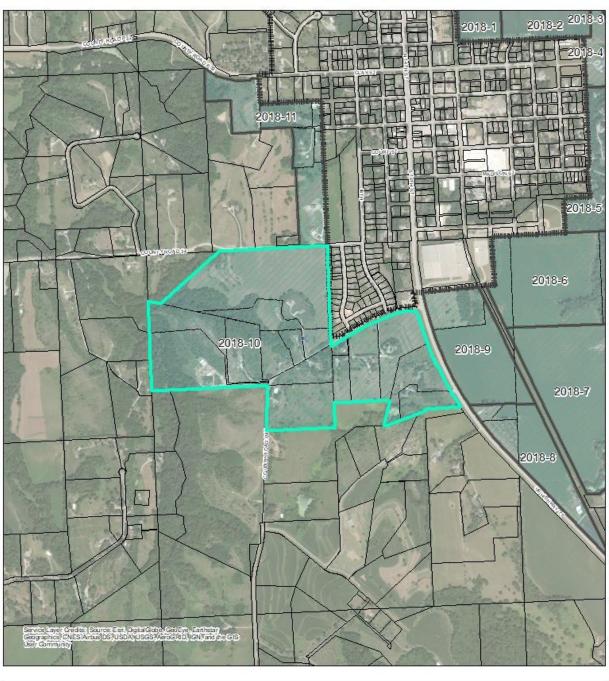

## Study Areas

The properties (shown in Figure 1) along the perimeter of the City of Fort Calhoun's Corporate Limits analyzed for potential annexation include the following:

- Area 2018-1
- Area 2018-2
- Area 2018-4
- Area 2018-5
- Area 2018-6
- Area 2018-7
- Area 2018-8
- Area 2018-9
- Area 2018-10
- Area 2018-11
- Area 2018-12
- Area 2018-13
- Area 2018-14
- Area 2018-15
- Area 2018-16

Figure 1: Study Area