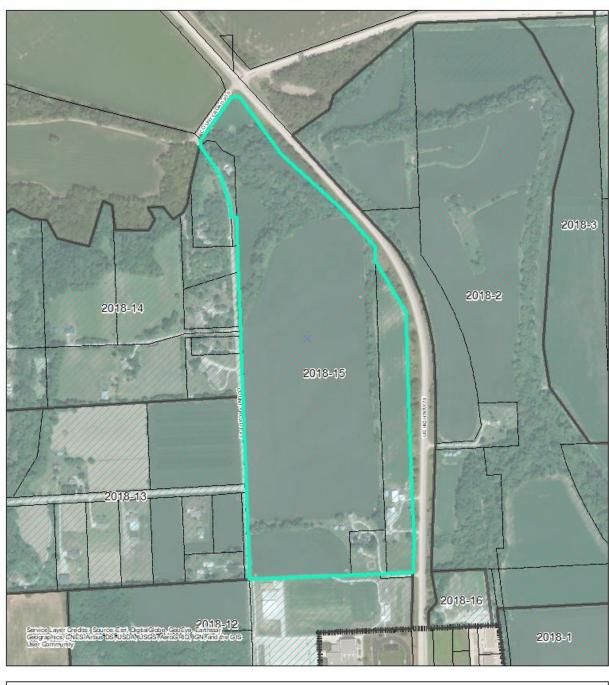

## Study Areas

The properties (shown in Figure 1) along the perimeter of the City of Fort Calhoun's Corporate Limits analyzed for potential annexation include the following:

- Area 2018-1
- Area 2018-2
- Area 2018-4
- Area 2018-5
- Area 2018-6
- Area 2018-7
- Area 2018-8
- Area 2018-9
- Area 2018-10
- Area 2018-11
- Area 2018-12
- Area 2018-13
- Area 2018-14
- Area 2018-15
- Area 2018-16

Figure 1: Study Area