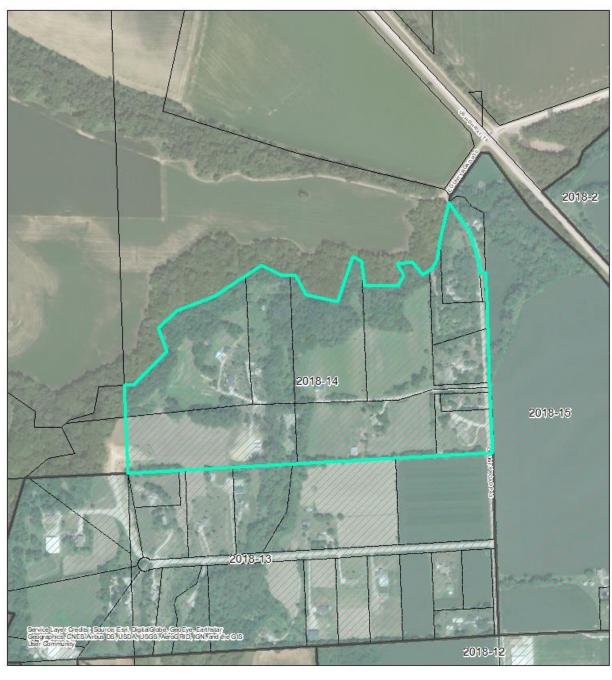

## Study Areas

The properties (shown in Figure 1) along the perimeter of the City of Fort Calhoun's Corporate Limits analyzed for potential annexation include the following:

- Area 2018-1
- Area 2018-2
- Area 2018-4
- Area 2018-5
- Area 2018-6
- Area 2018-7
- Area 2018-8
- Area 2018-9
- Area 2018-10
- Area 2018-11
- Area 2018-12
- Area 2018-13
- Area 2018-14
- Area 2018-15
- Area 2018-16

Figure 1: Study Area