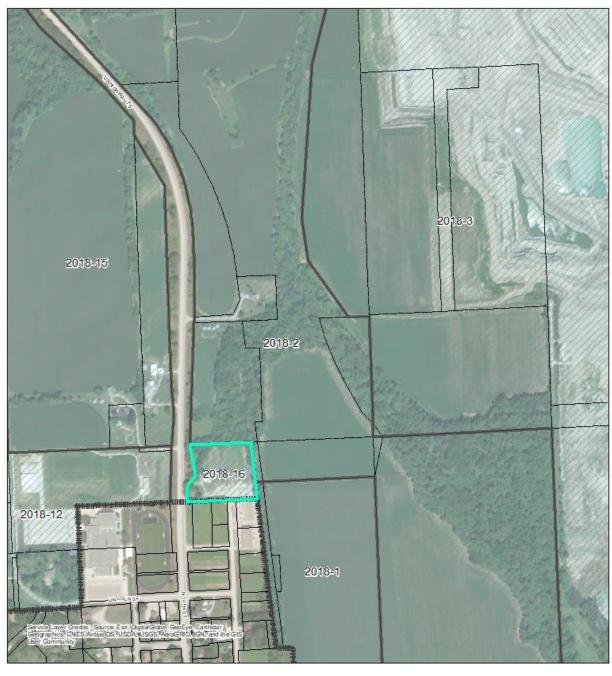

## Study Areas

The properties (shown in Figure 1) along the perimeter of the City of Fort Calhoun's Corporate Limits analyzed for potential annexation include the following:

- Area 2018-1
- Area 2018-2
- Area 2018-4
- Area 2018-5
- Area 2018-6
- Area 2018-7
- Area 2018-8
- Area 2018-9
- Area 2018-10
- Area 2018-11
- Area 2018-12
- Area 2018-13
- Area 2018-14
- Area 2018-15
- Area 2018-16

Figure 1: Study Area