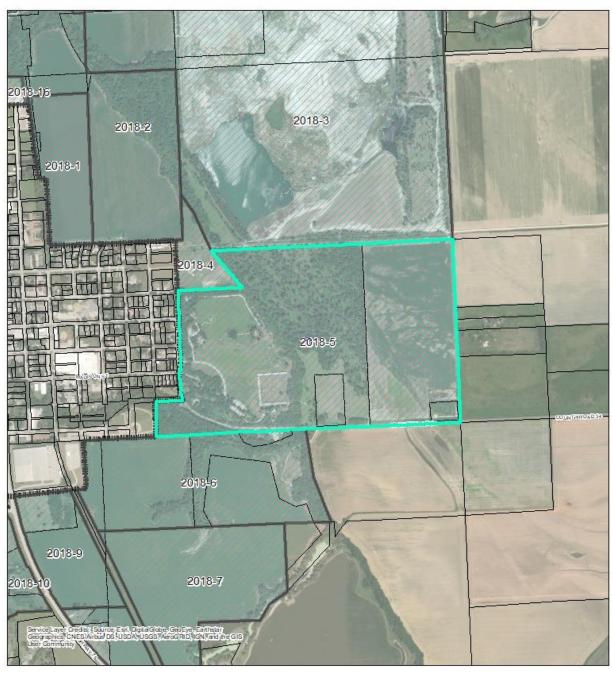

## Study Areas

The properties (shown in Figure 1) along the perimeter of the City of Fort Calhoun's Corporate Limits analyzed for potential annexation include the following:

- Area 2018-1
- Area 2018-2
- Area 2018-4
- Area 2018-5
- Area 2018-6
- Area 2018-7
- Area 2018-8
- Area 2018-9
- Area 2018-10
- Area 2018-11
- Area 2018-12
- Area 2018-13
- Area 2018-14
- Area 2018-15
- Area 2018-16

Figure 1: Study Area