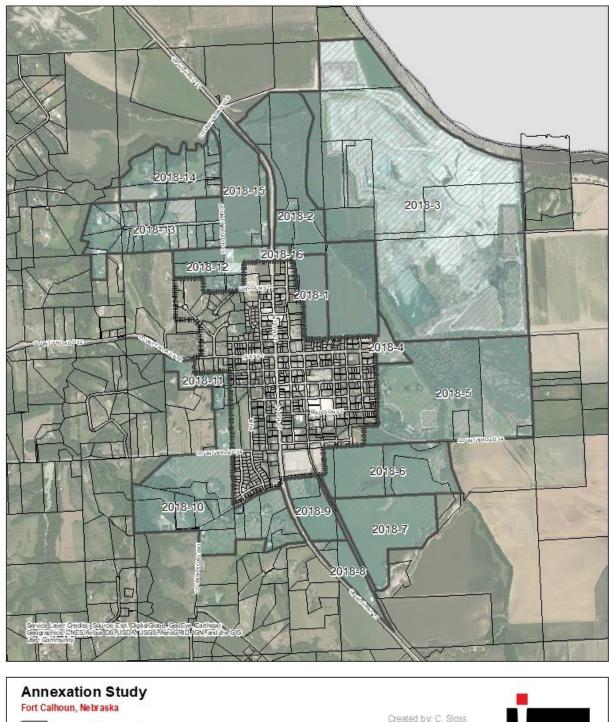

#### Introduction

The Fort Calhoun City Council retained the services of JEO Consulting Group, Inc. to analyze the potential for annexation of multiple tracts of land (Figure 1) along the perimeter of the City's Corporate Limits. The process for this study was as follows:

## Study Areas

The properties (shown in Figure 1) along the perimeter of the City of Fort Calhoun's Corporate Limits analyzed for potential annexation include the following:

- Area 2018-1
- Area 2018-2
- Area 2018-4
- Area 2018-5
- Area 2018-6
- Area 2018-7
- Area 2018-8
- Area 2018-9
- Area 2018-10
- Area 2018-11
- Area 2018-12
- Area 2018-13
- Area 2018-14
- Area 2018-15
- Area 2018-16

Figure 1: Study Area