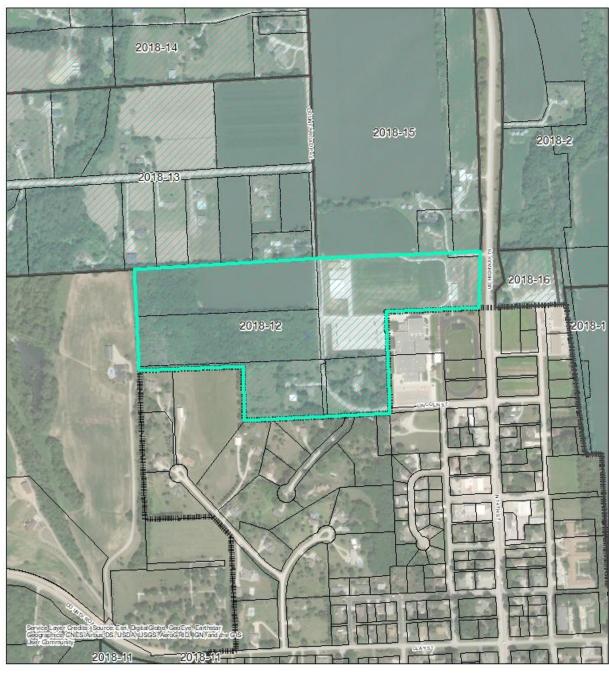

## Study Areas

The properties (shown in Figure 1) along the perimeter of the City of Fort Calhoun's Corporate Limits analyzed for potential annexation include the following:

- Area 2018-1
- Area 2018-2
- Area 2018-4
- Area 2018-5
- Area 2018-6
- Area 2018-7
- Area 2018-8
- Area 2018-9
- Area 2018-10
- Area 2018-11
- Area 2018-12
- Area 2018-13
- Area 2018-14
- Area 2018-15
- Area 2018-16

Figure 1: Study Area