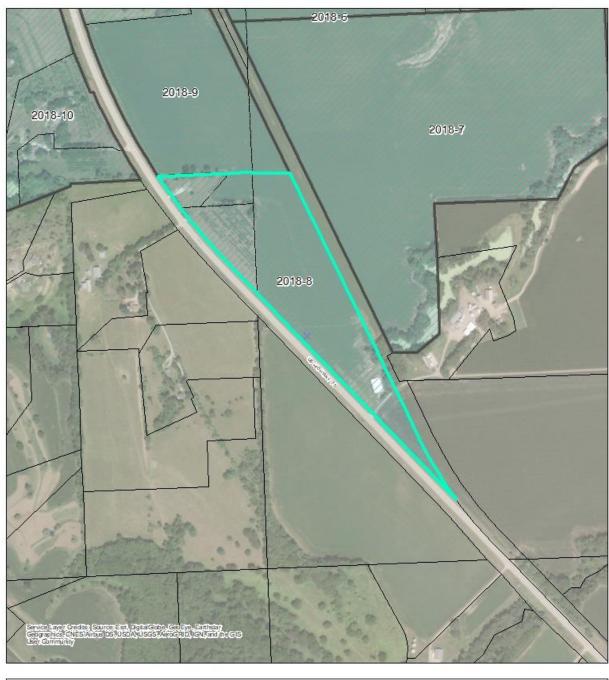

## Study Areas

The properties (shown in Figure 1) along the perimeter of the City of Fort Calhoun's Corporate Limits analyzed for potential annexation include the following:

- Area 2018-1
- Area 2018-2
- Area 2018-4
- Area 2018-5
- Area 2018-6
- Area 2018-7
- Area 2018-8
- Area 2018-9
- Area 2018-10
- Area 2018-11
- Area 2018-12
- Area 2018-13
- Area 2018-14
- Area 2018-15
- Area 2018-16

Figure 1: Study Area