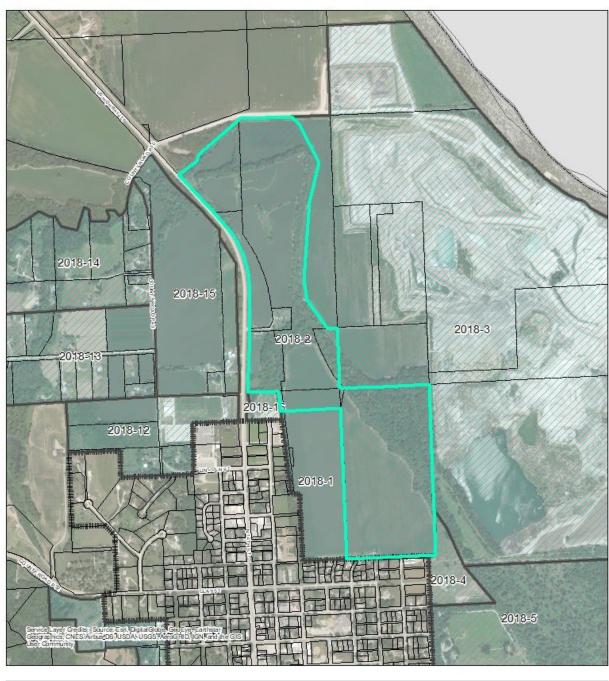

## Study Areas

The properties (shown in Figure 1) along the perimeter of the City of Fort Calhoun's Corporate Limits analyzed for potential annexation include the following:

- Area 2018-1
- Area 2018-2
- Area 2018-4
- Area 2018-5
- Area 2018-6
- Area 2018-7
- Area 2018-8
- Area 2018-9
- Area 2018-10
- Area 2018-11
- Area 2018-12
- Area 2018-13
- Area 2018-14
- Area 2018-15
- Area 2018-16