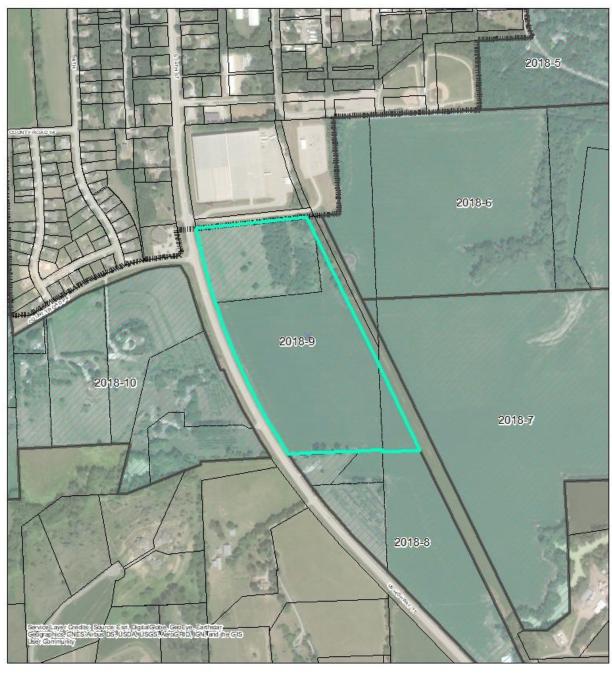

## Study Areas

The properties (shown in Figure 1) along the perimeter of the City of Fort Calhoun's Corporate Limits analyzed for potential annexation include the following:

- Area 2018-1
- Area 2018-2
- Area 2018-4
- Area 2018-5
- Area 2018-6
- Area 2018-7
- Area 2018-8
- Area 2018-9
- Area 2018-10
- Area 2018-11
- Area 2018-12
- Area 2018-13
- Area 2018-14
- Area 2018-15
- Area 2018-16

Figure 1: Study Area