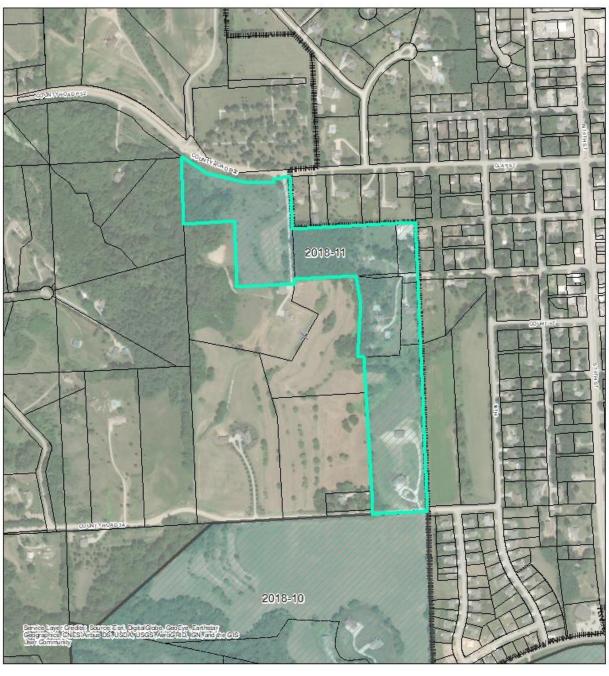

## Study Areas

The properties (shown in Figure 1) along the perimeter of the City of Fort Calhoun's Corporate Limits analyzed for potential annexation include the following:

- Area 2018-1
- Area 2018-2
- Area 2018-4
- Area 2018-5
- Area 2018-6
- Area 2018-7
- Area 2018-8
- Area 2018-9
- Area 2018-10
- Area 2018-11
- Area 2018-12
- Area 2018-13
- Area 2018-14
- Area 2018-15
- Area 2018-16

Figure 1: Study Area